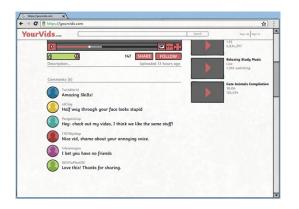

## **Password Protected**

Your password for a children's video streaming site where you can leave comments.